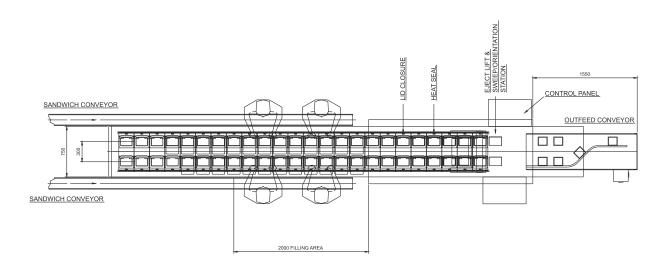

The newly developed 412 S twin lane machine is fully automatic and will dispense, erect and finally seal the cardboard skillets at an output speed of 60 packs per minute. Size change is simple with quick-release assemblies allowing for swift changeover times for the various width skillets available. This machine is also offered in a 'dual index' format which has an increased output speed of 100 packs per minute inline with fully automatic sandwich product equipment.

## Automatic machine 412 / 422 S

| SPECIFICATIONS                            | 22S                          | 412S<br>single index   | 422S<br>dual index   |
|-------------------------------------------|------------------------------|------------------------|----------------------|
| Machine Output:                           |                              |                        |                      |
| - skillets per min                        | 16-20 (*)                    | 60                     | 120                  |
| - skillets per hour                       | 960-1200 (*)                 | 3600                   | 7200                 |
| Maximum skillet size (mm)                 | 95                           | 60-105                 | 60-105               |
| Services:                                 |                              |                        |                      |
| - electrical supply                       | 240V AC + N, 13 A            | 3x380-415V AC + N, 16A | 3x380-415V AC+N, 16A |
| - compressed air (I/min)                  | 65                           | 300                    | 400                  |
| Machine Weight (kg)                       | 150                          | 1500                   | 1700                 |
| Machine Size $(L \times W \times H)$ (mm) | $1130 \times 850 \times 730$ | 6260 × 1500 × 2080     | 6260 × 1500 × 2080   |