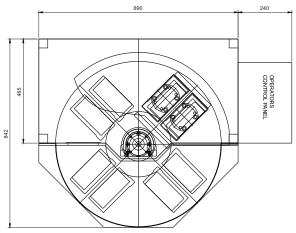

## Machine 22 S

## Automatic machine 412 / 422 S

| SPECIFICATIONS                            | 22S                          | 412S<br>single index   | 422S<br>dual index   |
|-------------------------------------------|------------------------------|------------------------|----------------------|
| Machine Output:                           |                              |                        |                      |
| - skillets per min                        | 16-20 (*)                    | 60                     | 120                  |
| - skillets per hour                       | 960-1200 (*)                 | 3600                   | 7200                 |
| Maximum skillet size (mm)                 | 95                           | 60-105                 | 60-105               |
| Services:                                 |                              |                        |                      |
| - electrical supply                       | 240V AC + N, 13 A            | 3x380-415V AC + N, 16A | 3x380-415V AC+N, 16A |
| - compressed air (I/min)                  | 65                           | 300                    | 400                  |
| Machine Weight (kg)                       | 150                          | 1500                   | 1700                 |
| Machine Size $(L \times W \times H)$ (mm) | $1130 \times 850 \times 730$ | 6260 × 1500 × 2080     | 6260 × 1500 × 2080   |