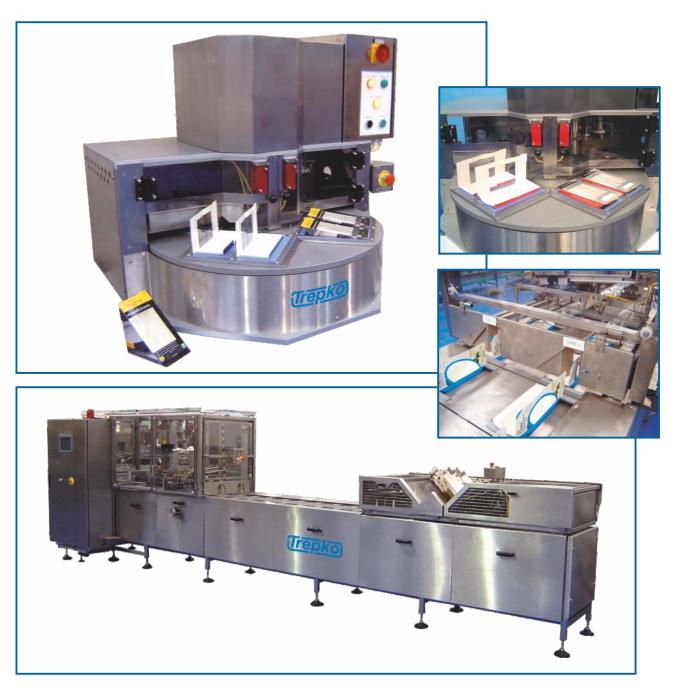

TREPKO are able to offer three machinery solutions to suit various production requirements. These machines can cater for production requirements of between 20 and 100 pack per min..

An alternative to fully automatic machines, TREPKO can offer a semi-automatic 22 S sealing machine tailor made to suit smaller production requirements. This machine requires an operative to load and remove the sandwich skillets before & after the sealing process. Quick-release assemblies are utilised to allow for swift changeover times.

The newly developed 412 S twin lane machine is fully automatic and will dispense, erect and finally seal the cardboard skillets at an output speed of 60 packs per minute. Size change is simple with quick-release assemblies allowing for swift changeover times for the various width skillets available. This machine is also offered in a 'dual index' format which has an increased output speed of 100 packs per minute inline with fully automatic sandwich product equipment.