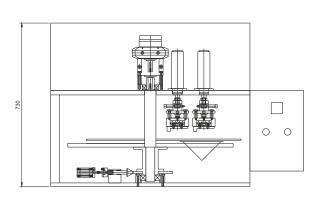

## Machine 22 S

## Automatic machine 412 / 422 S

| SPECIFICATIONS                            | 22S                          | 412S<br>single index   | 422S<br>dual index   |
|-------------------------------------------|------------------------------|------------------------|----------------------|
| Machine Output:                           |                              |                        |                      |
| - skillets per min                        | 16-20 (*)                    | 60                     | 120                  |
| - skillets per hour                       | 960-1200 (*)                 | 3600                   | 7200                 |
| Maximum skillet size (mm)                 | 95                           | 60-105                 | 60-105               |
| Services:                                 |                              |                        |                      |
| - electrical supply                       | 240V AC + N, 13 A            | 3x380-415V AC + N, 16A | 3x380-415V AC+N, 16A |
| - compressed air (I/min)                  | 65                           | 300                    | 400                  |
| Machine Weight (kg)                       | 150                          | 1500                   | 1700                 |
| Machine Size $(L \times W \times H)$ (mm) | $1130 \times 850 \times 730$ | 6260 × 1500 × 2080     | 6260 × 1500 × 2080   |